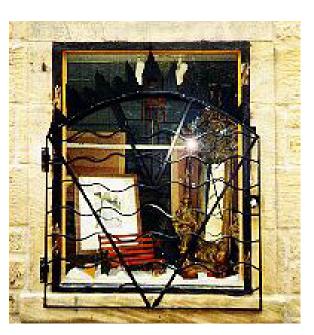

**Size:** 2500x1500mm approx

Client: Falkirk Council
Address: King's Court, Falkirk

**Description:** Over-pend sign feature. Black and clear

powder-coated mild steel.

**Size:** 3000x1700mm approx

**Description:** View showing decorative window screens,

signage and brackets.