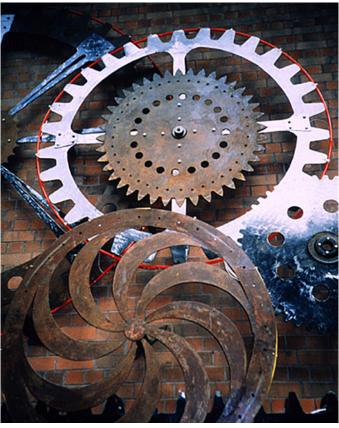

suspend four frames which

house broken glass and (S&N) bottles. 4000x4000mm overall approximate space.

Client: Bass Brewery

Address: Chubb Building, Wolverhampton Description: Mild steel wall relief sculpture,

with neon lighting.

Size: 4500x4500mm.