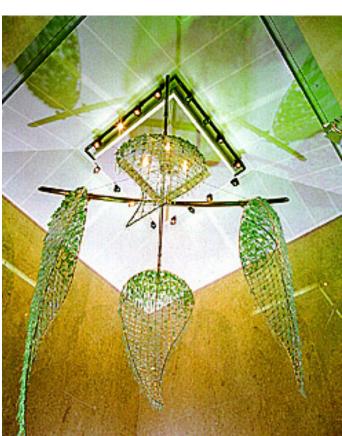

# SELECTED COMMISSIONS

**Client:** Kilmartin Property Group

**Architect:** 3D Architects

**Address:** Spectrum house, Logie Green, Edinburgh **Description:** Sculpture suspended over a three storey

glazed Atrium. 8 toughened glass panels suspended on stainless steel cables, 6 of these are dichroic glass. Within the glass

is a 6m panel of stainless steel.

**Size:** 7000x3000mm approx

Client: De Vere Hotels

**Address:** Village Hotel & Leisure, Herons' Reach,

Blackpool

**Description:** Rusted steel panel containing copper,brass