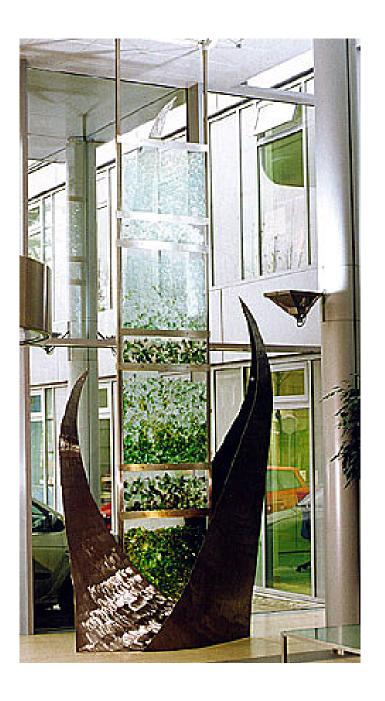

# **SELECTED COMMISSIONS**

Client: Scottish & Newcastle plc

Architect: RMJM Architects Address: 33 Ellersley Road

Size:

Description: Suspended stainless steel and glass

> sculpture. The piece is suspended from a central bracket on stainless steel cables in the reception area, which support two curved circular beams. These beams

suspend four frames which

house broken glass and (S&N) bottles. 4000x4000mm overall approximate space.

Client: Bass Brewery

Address: Chubb Building, Wolverhampton Description: Mild steel wall relief sculpture,