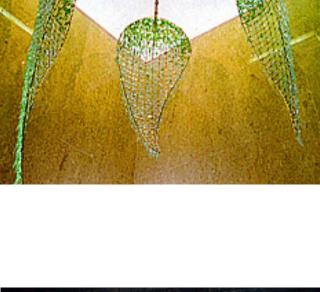

# SELECTED COMMISSIONS

**Client:** Kilmartin Property Group

**Architect:** 3D Architects

**Address:** Spectrum house, Logie Green, Edinburgh **Description:** Sculpture suspended over a three storey

glazed Atrium. 8 toughened glass panels suspended on stainless steel cables, 6 of these are dichroic glass. Within the glass

is a 6m panel of stainless steel.

**Size:** 7000x3000mm approx

Client: De Vere Hotels

**Address:** Village Hotel & Leisure, Herons' Reach,

Blackpool

**Description:** Rusted steel panel containing copper,brass