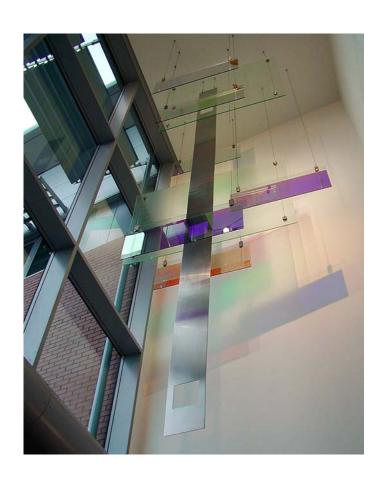

# **SELECTED COMMISSIONS**

Client: Scottish & Newcastle plc

Architect: RMJM Architects Address: 33 Ellersley Road

Size:

Description: Suspended stainless steel and glass

> sculpture. The piece is suspended from a central bracket on stainless steel cables in the reception area, which support two curved circular beams. These beams

suspend four frames which

house broken glass and (S&N) bottles. 4000x4000mm overall approximate space.

Client: Bass Brewery

Address: Chubb Building, Wolverhampton Description: Mild steel wall relief sculpture,