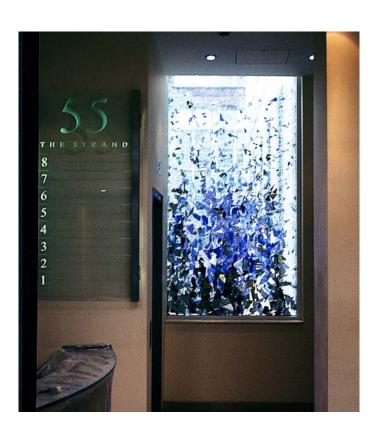

# **SELECTED COMMISSIONS**

Client:Kilmartin Property GroupArchitect:Hamilton AssociatesAddress:55 The Strand, London

**Description:** Double glazed window panel containing

broken plate and dichroic glass.

**Size:** 2500x1500mm approx

Client: Falkirk Council
Address: King's Court, Falkirk

**Description:** Over-pend sign feature. Black and clear

powder-coated mild steel.

**Size:** 3000x1700mm approx

**Description:** View showing decorative window screens,