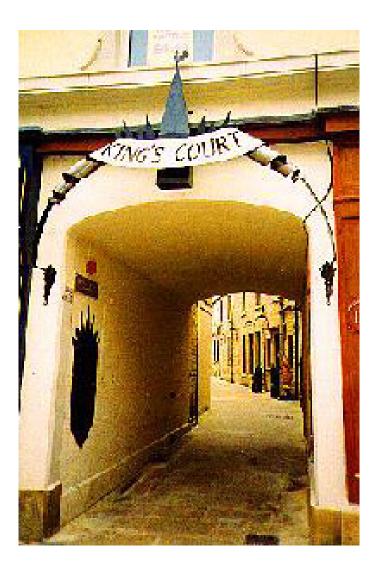

**Size:** 2500x1500mm approx

Client: Falkirk Council
Address: King's Court, Falkirk

**Description:** Over-pend sign feature. Black and clear

powder-coated mild steel.

**Size:** 3000x1700mm approx

**Description:** View showing decorative window screens,

signage and brackets.